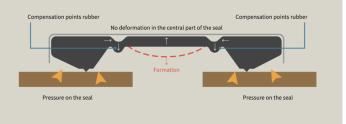

## Innovative sealing profile

The **specially developed sealing profile** ensures that the rubber is never forced towards the middle. This prevents cavitation and damage to the pipes and guarantees perfect sealing even on rough surfaces.

EPDM rubber seal certified for drinking water.

Accommodates pipe diameter differences: up to 76 mm diameter pipes: 8 mm, - up to 120 mm diameter pipes 10 mm, up to 600 mm diameter pipes: 10 mm.

The specially developed sealing profile ensures that the rubber is never forced towards the middle. This prevents cavitation and damage to the pipes and guarantees perfect sealing even on rough surfaces