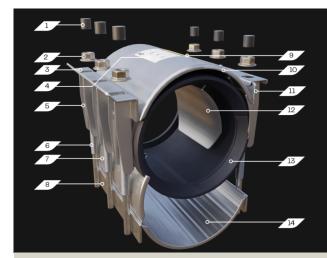

WA-OX coupling for the repair and joining of pipelines. Accommodates angular deflections up to 8°

| 1. | Сар          | 8.  | Sidebar          |
|----|--------------|-----|------------------|
| 2. | Nut          | 9.  | Cap nut          |
| 3. | Lifter bar   | 10. | Casing           |
| 4. | Label        | 11. | R-bridge / hinge |
| 5. | Lug          | 12. | Guidance plate   |
| 6. | Bolt         | 13. | Gasket           |
| 7. | Bridge plate | 14. | Casing           |
|    |              |     |                  |
|    |              |     |                  |