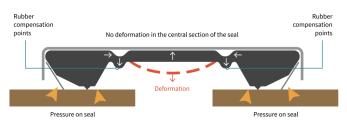

## Innovative sealing profile

The **specially developed sealing profile** ensures that the rubber is never forced towards the middle. This prevents cavitation and damage to the pipes and guarantees perfect sealing even on rough surfaces.

EPDM rubber seal certified for drinking water.

Accommodates pipe diameter differences: up to 76 mm diameter pipes: 8 mm, - up to 120 mm diameter pipes 10 mm, up to 600 mm diameter pipes: 10 mm.

The specially developed sealing profile ensures that the rubber is never forced towards the middle. This prevents cavitation and damage to the pipes and guarantees perfect sealing even on rough surfaces